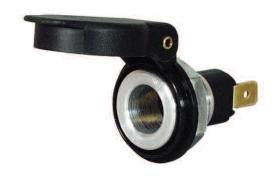

## **Technical Information Sheet**

Part No. 0-601-29

DIN socket with spring loaded cap, for 18mm diameter panel hole. 16 amp maximum.

## **Specification**

Type Panel mount DIN socket

Voltage 12/24 volt
Maximum current 16 amp
Panel hole 18mm

Terminals 2 x 6.3 male blade Dimensions See diagram

The information contained in this document is correct to the best of our knowledge at the time of printing. However, specifications may change at any time without notice.