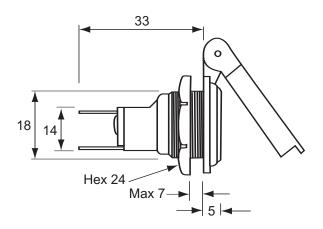

## Technical Drawing (not to scale)

## **Specification**

Type Panel mount DIN socket

Voltage 12/24 volt
Maximum current 16 amp
Panel hole 18mm

Terminals 2 x 6.3 male blade Dimensions See diagram

The information contained in this document is correct to the best of our knowledge at the time of printing. However, specifications may change at any time without notice.